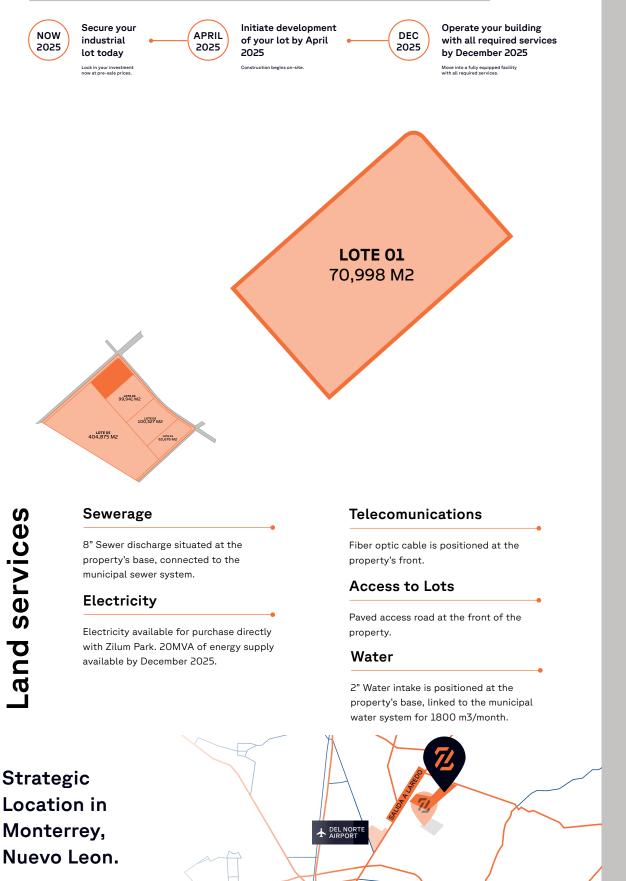

#### Sewerage

8" Sewer discharge situated at the property's base, connected to the municipal sewer system.

#### Electricity

Electricity available for purchase directly with Zilum Park. 20MVA of energy supply available by December 2025.

Strategic Location in Monterrey, Nuevo Leon.

and services

#### **Telecomunications**

Fiber optic cable is positioned at the property's front.

#### Access to Lots

Paved access road at the front of the property.

#### Water

2" Water intake is positioned at the property's base, linked to the municipal water system for 1800 m3/month.