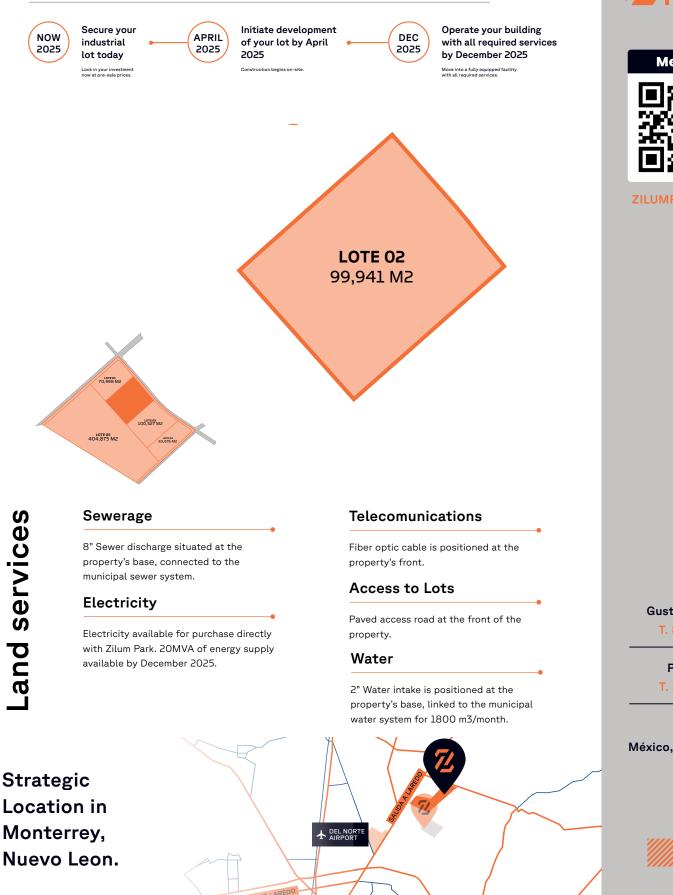

#### Sewerage

8" Sewer discharge situated at the property's base, connected to the municipal sewer system.

#### Electricity

Electricity available for purchase directly with Zilum Park. 20MVA of energy supply available by December 2025.

Strategic Location in Monterrey, Nuevo Leon.

and services

#### **Telecomunications**

Fiber optic cable is positioned at the property's front.

#### Access to Lots

Paved access road at the front of the property.

#### Water

2" Water intake is positioned at the property's base, linked to the municipal water system for 1800 m3/month.