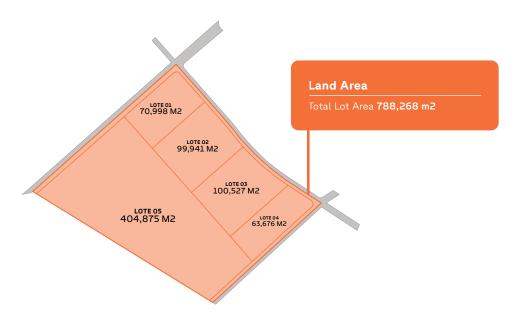

### Strategic Location in consolditated industrial corridor

Operate your building with all required services by December 2025 Move into a fully equipped facility with all required services.

Zilum Park Zuazua is our first industrial park in the Zuazua / Ciénega de Flores area, strategically located in one of Monterrey's most established industrial zones. This region has attracted major international companies due to its proximity to the Laredo Highway.

The park offers immediate land delivery, flexible payment plans, configurable macro lots, and guaranteed electricity supply, making it an ideal choice for light to medium industrial operations.