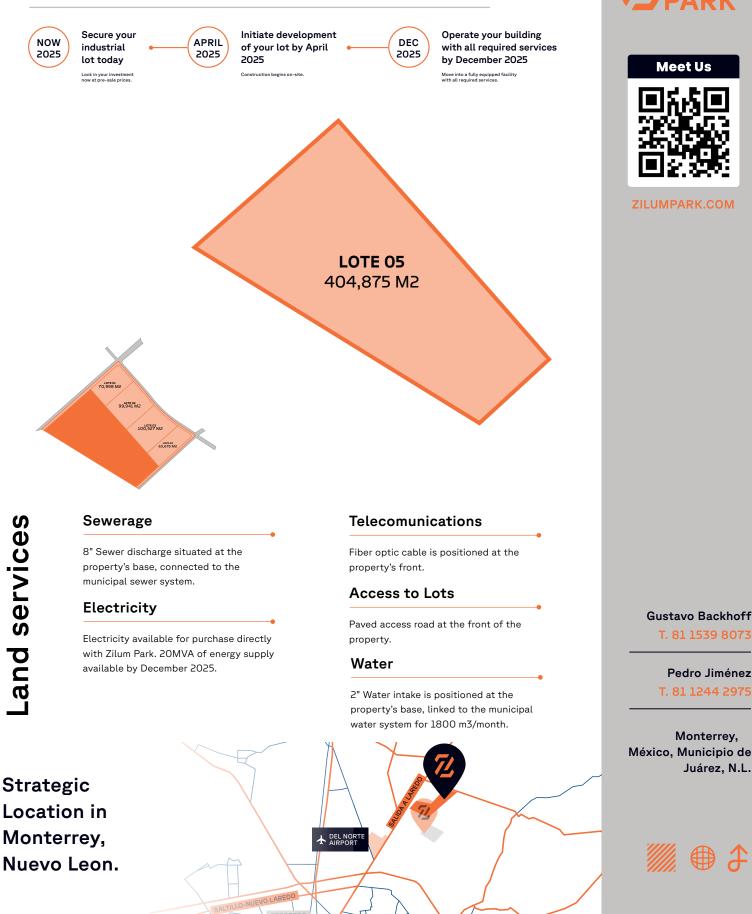

#### Sewerage

8" Sewer discharge situated at the property's base, connected to the municipal sewer system.

#### Electricity

Electricity available for purchase directly with Zilum Park. 20MVA of energy supply available by December 2025.

Strategic Location in Monterrey, Nuevo Leon.

and services

#### **Telecomunications**

Fiber optic cable is positioned at the property's front.

#### Access to Lots

Paved access road at the front of the property.

#### Water

2" Water intake is positioned at the property's base, linked to the municipal water system for 1800 m3/month.