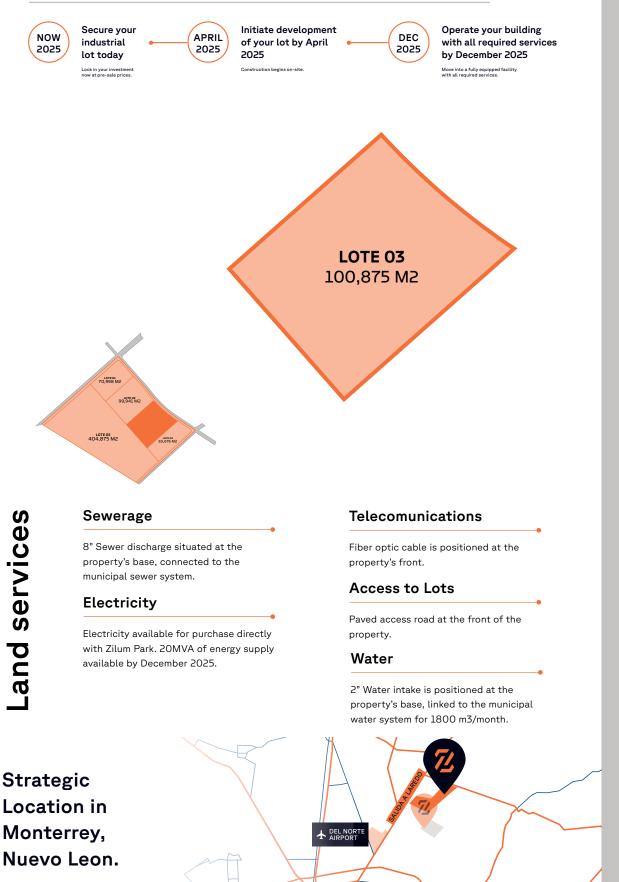

#### Sewerage

8" Sewer discharge situated at the property's base, connected to the municipal sewer system.

#### Electricity

Electricity available for purchase directly with Zilum Park. 20MVA of energy supply available by December 2025.

Strategic Location in Monterrey, Nuevo Leon.

and services

#### **Telecomunications**

Fiber optic cable is positioned at the property's front.

#### Access to Lots

Paved access road at the front of the property.

#### Water

2" Water intake is positioned at the property's base, linked to the municipal water system for 1800 m3/month.