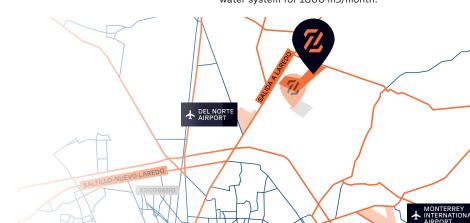

### Zilum Parks Strategic Locations in Monterrey, Nuevo Leon.

AIRPORT

### Strategic Location in consolditated industrial corridor

Operate your building with all required services by December 2025 Move into a fully equipped facility with all required services.

Zilum Park Zuazua is our first industrial park in the Zuazua / Ciénega de Flores area, strategically located in one of Monterrey's most established industrial zones. This region has attracted major international companies due to its proximity to the Laredo Highway.