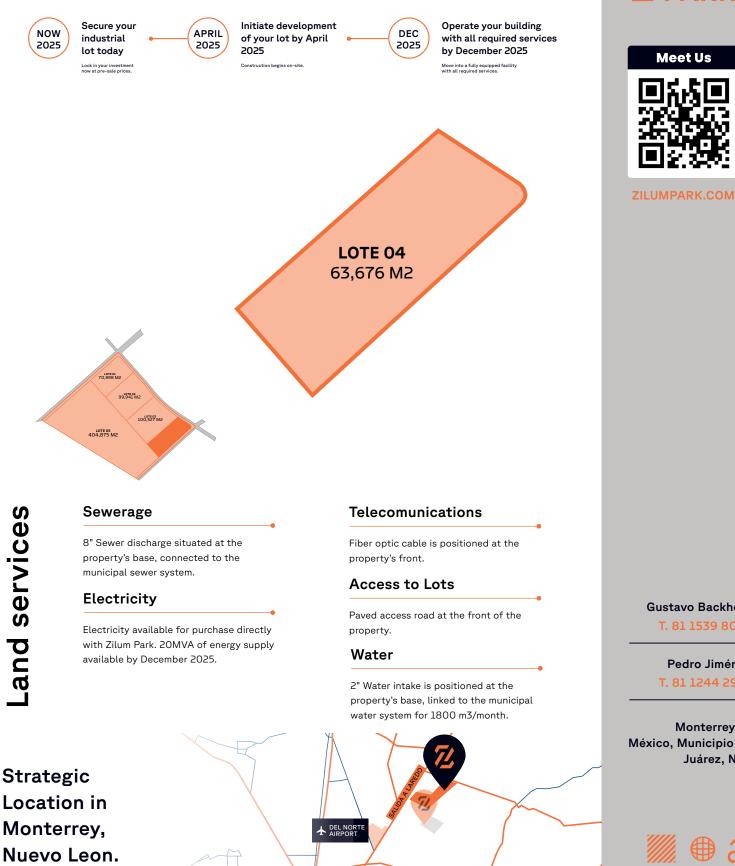

#### Sewerage

8" Sewer discharge situated at the property's base, connected to the municipal sewer system.

#### Electricity

Electricity available for purchase directly with Zilum Park. 20MVA of energy supply available by December 2025.

Strategic Location in Monterrey, Nuevo Leon.

and services

#### **Telecomunications**

Fiber optic cable is positioned at the property's front.

#### Access to Lots

Paved access road at the front of the property.

#### Water

2" Water intake is positioned at the property's base, linked to the municipal water system for 1800 m3/month.