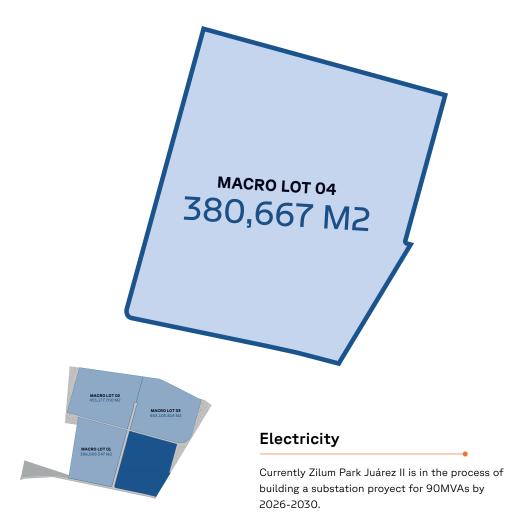

#### **Electricity**

Currently Zilum Park Juárez II is in the process of building a substation proyect for 90MVAs by 2026-2030.

Strategic Location in Monterrey, Nuevo Leon.

**Meet Us** 

**ZILUMPARK.COM** 