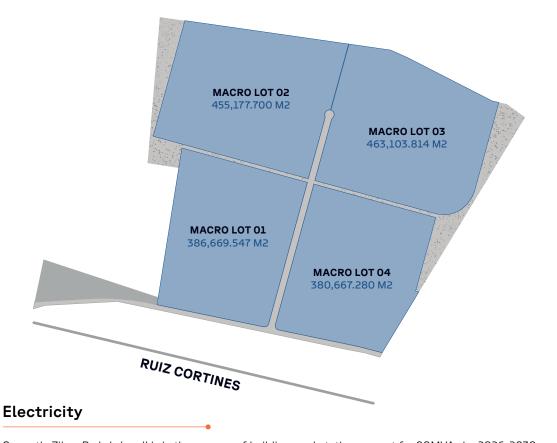

This upcoming park offers competitive pricing, flexible payment plans, configurable macro lots, and guaranteed electricity supply making it an excellent choice for a wide range of industrial operations.

Currently Zilum Park Juárez II is in the process of building a substation proyect for 90MVAs by 2026-2030.

Strategic Location in Monterrey, Nuevo Leon.

**ZILUMPARK.COM** 

**Gustavo Backhoff** 

T. 81 1539 8073

#### **Electricity**

Currently Zilum Park Juárez II is in the process of building a substation proyect for 90MVAs by 2026-2030.

Strategic Location in Monterrey, Nuevo Leon.

**Meet Us** 

**ZILUMPARK.COM** 