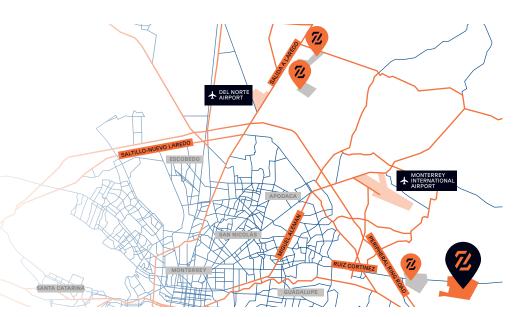

#### Strategic State Infrastructure Proyect and substation

Future Cloverleaf Interchange Connection with Monterrey Rind Road and KIA/Ternium plants

Zilum Park Juárez II isour second industrial park in the emerging Juárez Industrial Corridor, which runs along Ruiz Cortines Avenue and provides direct connectivity to KIA and Ternium in Pesquería.

#### Strategic State Infrastructure Proyect and substation

Future Cloverleaf Interchange Connection with Monterrey Rind Road and KIA/Ternium plants

#### Strategic State Infrastructure Proyect and substation

Future Cloverleaf Interchange Connection with Monterrey Rind Road and KIA/Ternium plants

Strategic Location in Monterrey, Nuevo Leon.

Meet Us

**ZILUMPARK.COM** 