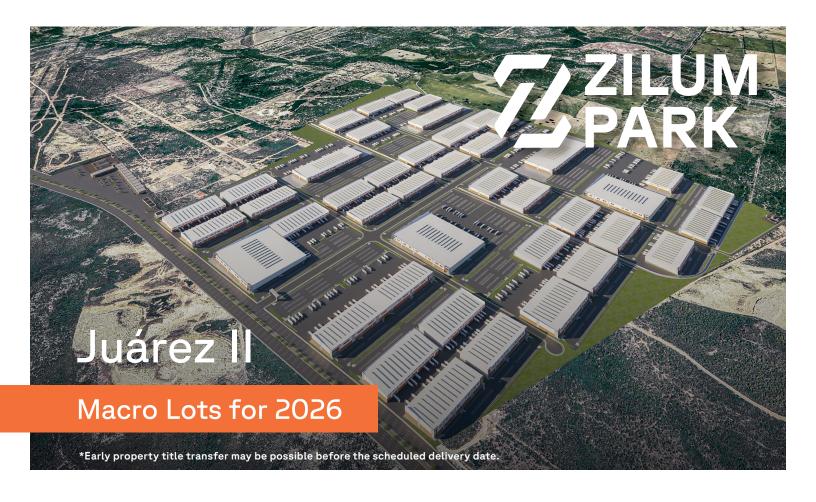

### **Our Industrial Parks**

- Zilum Park Juárez
- Zilum Park Juárez II
- Zilum Park Ciénega
- Zilum Park Zuazua

#### Strategic State Infrastructure Proyect and substation

Future Cloverleaf Interchange Connection with Monterrey Rind Road and KIA/Ternium plants

Zilum Park Juárez II isour second industrial park in the emerging Juárez Industrial Corridor, which runs along Ruiz Cortines Avenue and provides direct connectivity to KIA and Ternium in Pesquería.

This upcoming park offers competitive pricing, flexible payment plans, configurable macro lots, and guaranteed electricity supply making it an excellent choice for a wide range of industrial operations.