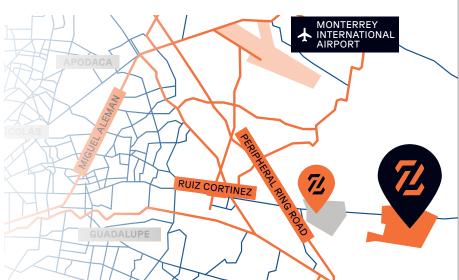

#### Strategic State Infrastructure Proyect and substation

Future Cloverleaf Interchange Connection with Monterrey Rind Road and KIA/Ternium plants

Zilum Park Juárez II isour second industrial park in the emerging Juárez Industrial Corridor, which runs along Ruiz Cortines Avenue and provides direct connectivity to KIA and Ternium in Pesquería.

#### Strategic State Infrastructure Proyect and substation

Future Cloverleaf Interchange Connection with Monterrey Rind Road and KIA/Ternium plants

#### Strategic State Infrastructure Proyect and substation

Future Cloverleaf Interchange Connection with Monterrey Rind Road and KIA/Ternium plants

Strategic Location in Monterrey, Nuevo Leon.

Meet Us

**ZILUMPARK.COM** 