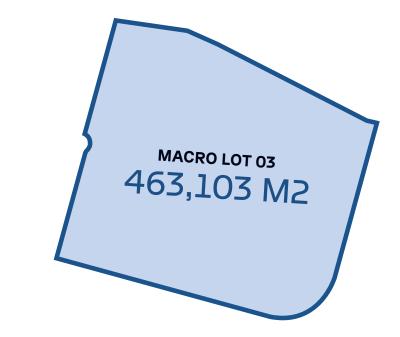

#### Strategic State Infrastructure Proyect and substation

Future Cloverleaf Interchange Connection with Monterrey Rind Road and KIA/Ternium plants

Zilum Park Juárez II isour second industrial park in the emerging Juárez Industrial Corridor, which runs along Ruiz Cortines Avenue and provides direct connectivity to KIA and Ternium in Pesquería.

#### Strategic State Infrastructure Proyect and substation

Future Cloverleaf Interchange Connection with Monterrey Rind Road and KIA/Ternium plants