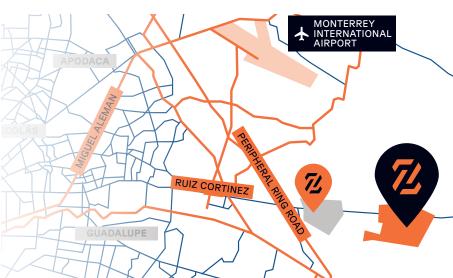

#### Strategic State Infrastructure Proyect and substation

Future Cloverleaf Interchange Connection with Monterrey Rind Road and KIA/Ternium plants

Zilum Park Juárez II isour second industrial park in the emerging Juárez Industrial Corridor, which runs along Ruiz Cortines Avenue and provides direct connectivity to KIA and Ternium in Pesquería.

#### Strategic State Infrastructure Proyect and substation

Future Cloverleaf Interchange Connection with Monterrey Rind Road and KIA/Ternium plants

#### Strategic State Infrastructure Proyect and substation

Future Cloverleaf Interchange Connection with Monterrey Rind Road and KIA/Ternium plants

Strategic Location in Monterrey, Nuevo Leon.

Meet Us

**ZILUMPARK.COM** 