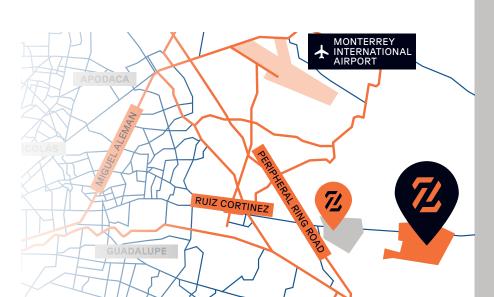

#### Strategic State Infrastructure Proyect and substation

Future Cloverleaf Interchange Connection with Monterrey Rind Road and KIA/Ternium plants

Zilum Park Juárez II isour second industrial park in the emerging Juárez Industrial Corridor, which runs along Ruiz Cortines Avenue and provides direct connectivity to KIA and Ternium in Pesquería.

This upcoming park offers competitive pricing, flexible payment plans, configurable macro lots, and guaranteed electricity supply making it an excellent choice for a wide range of industrial operations.

Currently Zilum Park Juárez II is in the process of building a substation proyect for 90MVAs by 2026-2030.

Strategic Location in Monterrey, Nuevo Leon.

**ZILUMPARK.COM** 

**Gustavo Backhoff** 

T. 81 1539 8073