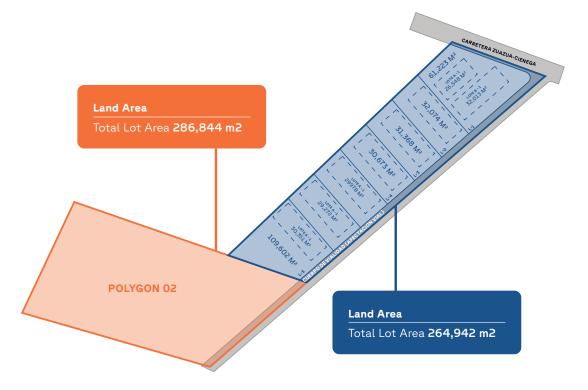

Construction begins on-site

The park offers industrial land with direct connectivity to the Zuazua Highway and is conveniently located near the future Volvo plant. It features flexible payment plans, configurable lots with road frontage, and guaranteed electricity supply, catering to a wide range of light to medium industrial operations.