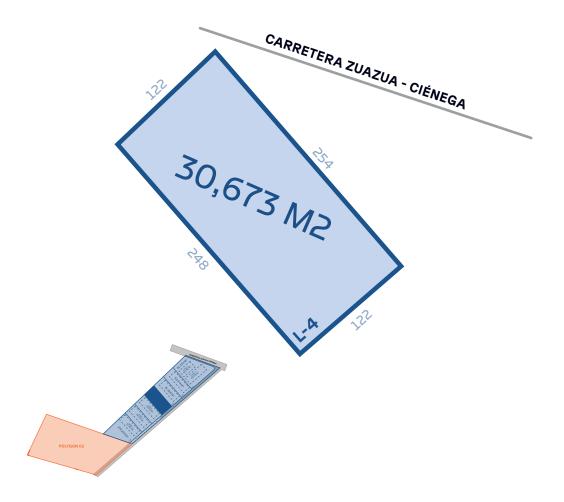

Zilum Park Ciénega is our second industrial park in the Zuazua / Ciénega de Flores area, strategically located in one of Monterrey's most established industrial zones. This region has attracted major international companies due to its proximity to the Laredo Highway.

Construction begins on-site

The park offers industrial land with direct connectivity to the Zuazua Highway and is conveniently located near the future Volvo plant. It features flexible payment plans, configurable lots with road frontage, and guaranteed electricity supply, catering to a wide range of light to medium industrial operations.