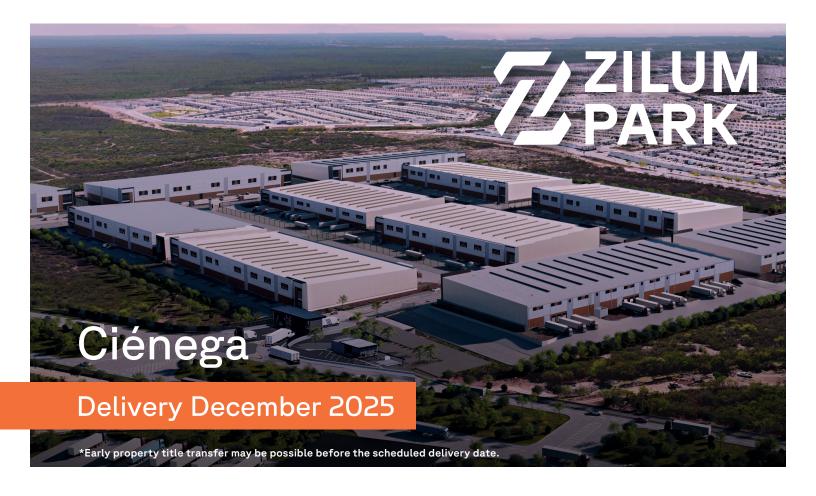

Zilum Park Ciénega is our second industrial park in the Zuazua / Ciénega de Flores area, strategically located in one of Monterrey's most established industrial zones. This region has attracted major international companies due to its proximity to the Laredo Highway.

Construction begins on-site

The park offers industrial land with direct connectivity to the Zuazua Highway and is conveniently located near the future Volvo plant. It features flexible payment plans, configurable lots with road frontage, and guaranteed electricity supply, catering to a wide range of light to medium industrial operations.