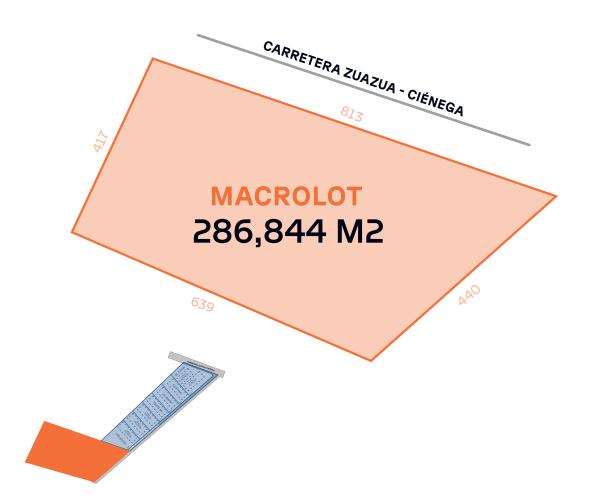

### **Our Services**

- Urbanized lots
- Macro lots
- Inventory buildings
- Build to suit
- Buildings for lease

Zilum Parks Strategic Locations in Monterrey, Nuevo Leon.

Zilum Park Ciénega is our second industrial park in the Zuazua / Ciénega de Flores area, strategically located in one of Monterrey's most established industrial zones. This region has attracted major international companies due to its proximity to the Laredo Highway.

Construction begins on-site

The park offers industrial land with direct connectivity to the Zuazua Highway and is conveniently located near the future Volvo plant. It features flexible payment plans, configurable lots with road frontage, and guaranteed electricity supply, catering to a wide range of light to medium industrial operations.