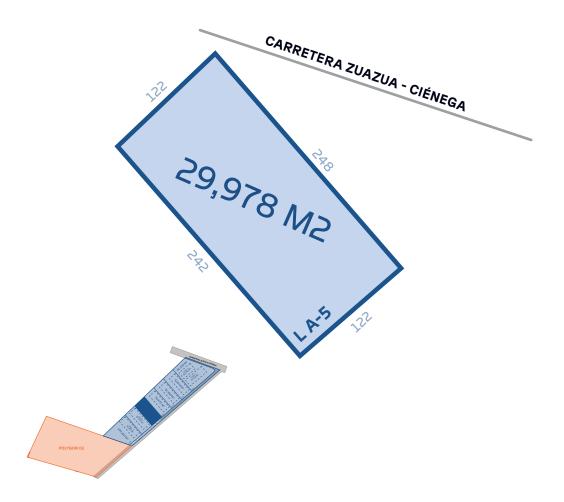

Zilum Park Ciénega is our second industrial park in the Zuazua / Ciénega de Flores area, strategically located in one of Monterrey's most established industrial zones. This region has attracted major international companies due to its proximity to the Laredo Highway.

Construction begins on-site

The park offers industrial land with direct connectivity to the Zuazua Highway and is conveniently located near the future Volvo plant. It features flexible payment plans, configurable lots with road frontage, and guaranteed electricity supply, catering to a wide range of light to medium industrial operations.