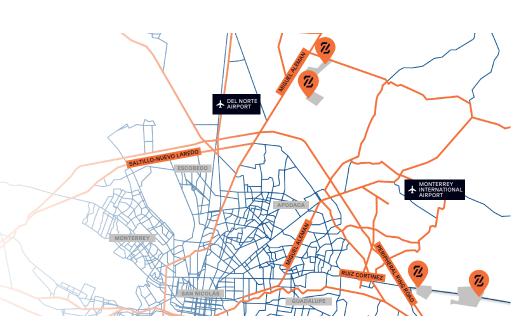

### **Our Services**

- Urbanized lots
- Macro lots
- Inventory buildings
- Build to suit
- Buildings for lease

Zilum Parks Strategic Locations in Monterrey, Nuevo Leon.

Zilum Park Ciénega is our second industrial park in the Zuazua / Ciénega de Flores area, strategically located in one of Monterrey's most established industrial zones. This region has attracted major international companies due to its proximity to the Laredo Highway.

Construction begins on-site

The park offers industrial land with direct connectivity to the Zuazua Highway and is conveniently located near the future Volvo plant. It features flexible payment plans, configurable lots with road frontage, and guaranteed electricity supply, catering to a wide range of light to medium industrial operations.