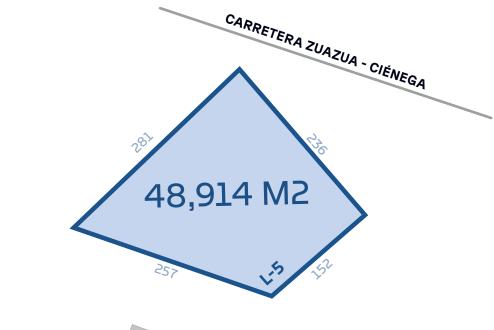

### Sewerage

and services

8" Sewer discharge situated at the property's base, connected to the municipal sewer system.

### **Electricity**

Electricity available for purchase directly with Zilum Park. 20 MVA of energy supply available by December 2025.

### **Telecomunications**

Fiber optic cable is positioned at the property's front.

### **Access to Lots**

Paved access road at the front of the property.

# ZZILUM PARK

**Meet Us** 



**ZILUMPARK.COM** 

**Gustavo Backhoff** 

T. 81 1539 8073

Pedro Jiménez

T. 81 1244 2975







### FLEXIBLE LOTS AND MACRO-LOTS





Initiate development of your lot by May 2025

Construction begins on-site.

DEC 2025

Operate your building with all required services by December 2025

Move into a fully equipped facility with all required services.





### Water

2" Water intake is positioned at the property's base, linked to the municipal water system for 1800 m3/month.

### Sewerage

and services

8" Sewer discharge situated at the property's base, connected to the municipal sewer system.

### **Electricity**

Electricity available for purchase directly with Zilum Park. 20 MVA of energy supply available by December 2025.

### **Telecomunications**

Fiber optic cable is positioned at the property's front.

### **Access to Lots**

Paved access road at the front of the property.

# **ZILUM**PARK

#### **Meet Us**



**ZILUMPARK.COM** 

#### **Gustavo Backhoff**

T. 81 1539 8073

### Pedro Jiménez

T. 81 1244 2975







### **FLEXIBLE LOTS AND MACRO-LOTS**



MAY 2025

Initiate development of your lot by May 2025

Construction begins