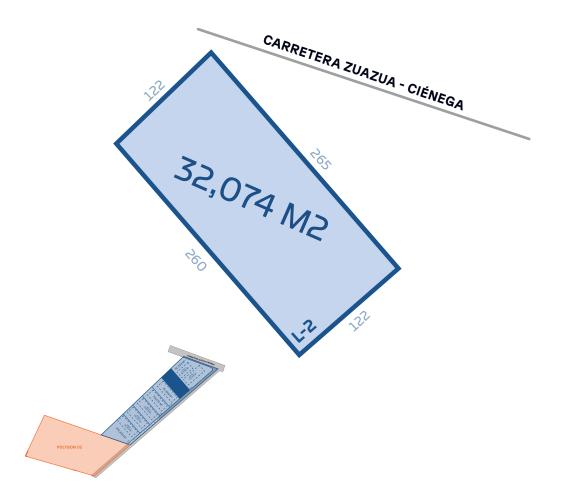

Construction begins on-site

The park offers industrial land with direct connectivity to the Zuazua Highway and is conveniently located near the future Volvo plant. It features flexible payment plans, configurable lots with road frontage, and guaranteed electricity supply, catering to a wide range of light to medium industrial operations.