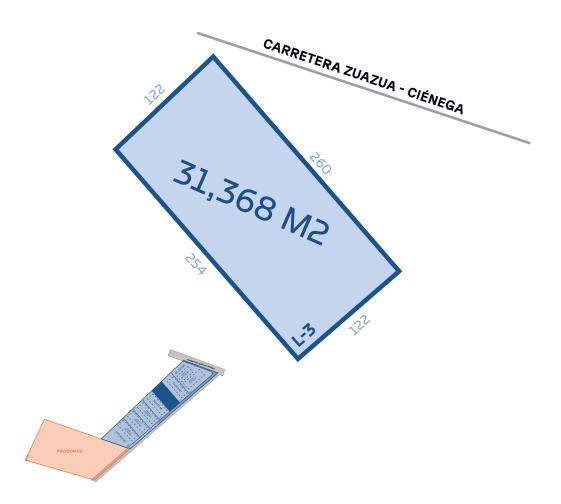

Zilum Park Ciénega is our second industrial park in the Zuazua / Ciénega de Flores area, strategically located in one of Monterrey's most established industrial zones. This region has attracted major international companies due to its proximity to the Laredo Highway.

Construction begins on-site

The park offers industrial land with direct connectivity to the Zuazua Highway and is conveniently located near the future Volvo plant. It features flexible payment plans, configurable lots with road frontage, and guaranteed electricity supply, catering to a wide range of light to medium industrial operations.